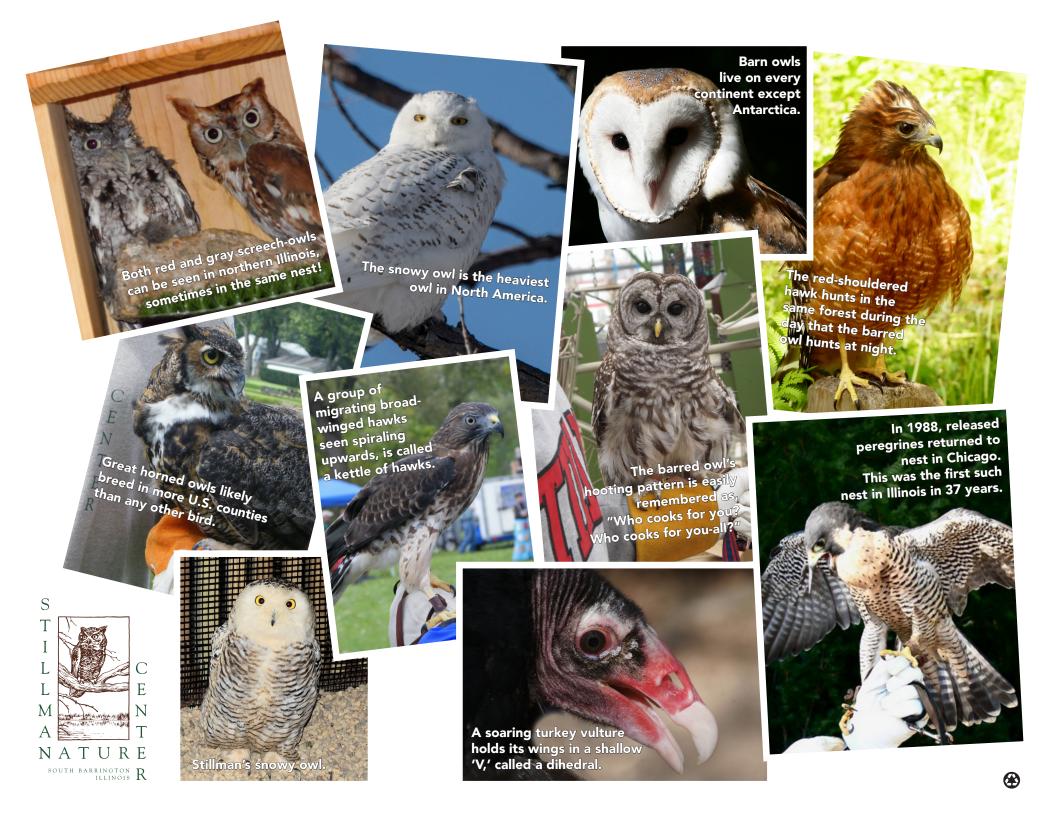

All of our birds of prey can be found in northern Illinois and we present them as ambassadors for their species. We concentrate less on their individual stories and more on the ecological roles they play in our local habitats.

| Name                                                                                                                                                                                                                    |
|-------------------------------------------------------------------------------------------------------------------------------------------------------------------------------------------------------------------------|
| Address                                                                                                                                                                                                                 |
|                                                                                                                                                                                                                         |
| City/Statezip                                                                                                                                                                                                           |
| Phone                                                                                                                                                                                                                   |
| Email                                                                                                                                                                                                                   |
| wish to sponsor a: O Snowy Owl \$250 O Peregrine Falcon \$150 O Turkey Vulture \$135 O Great Horned Owl \$125 O Red-shouldered Hawk \$100 O Barred Owl \$85 O Barn Owl \$75 O Broad-winged Hawk \$40 O Screech Owl \$35 |
| s this a gift? O Yes O No f yes, should we mail packet to recipient? O Yes O No f yes, please write address:                                                                                                            |
| Name                                                                                                                                                                                                                    |
| Address                                                                                                                                                                                                                 |
| City/Statezip                                                                                                                                                                                                           |
| What is your relationship to the recipient?                                                                                                                                                                             |